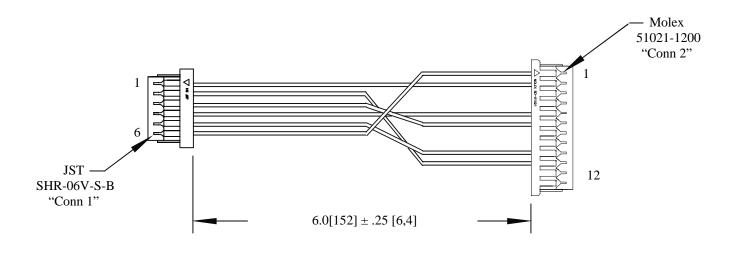

## H12206152

| <b>Pin Assignments</b>                                            |                                  |
|-------------------------------------------------------------------|----------------------------------|
| Conn2                                                             | Conn1                            |
| Pin 1 Pin 2 Pin 3 NC Pin 4 NC Pin 5 Pin 6 Pin 7 NC Pin 8 NC Pin 9 | Pin 6<br>Pin 1<br>Pin 4<br>Pin 3 |
| Pin 10<br>Pin 11 NC                                               | Pin 2                            |
| Pin 12 NC                                                         |                                  |

#28 AWG Wire, MIL STD W16878

Connectors shown for reference only. Actual product may differ from that shown