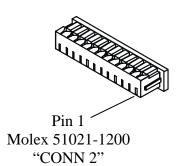

## H12206152

| <b>Pin Assignments</b>                                            |                                  |
|-------------------------------------------------------------------|----------------------------------|
| Conn2                                                             | Conn1                            |
| Pin 1 Pin 2 Pin 3 NC Pin 4 NC Pin 5 Pin 6 Pin 7 NC Pin 8 NC Pin 9 | Pin 6<br>Pin 1<br>Pin 4<br>Pin 3 |
| Pin 10<br>Pin 11 NC                                               | Pin 2                            |
| Pin 12 NC                                                         |                                  |

#28 AWG Wire, MIL STD W16878

Connectors shown for reference only. Actual product may differ from that shown