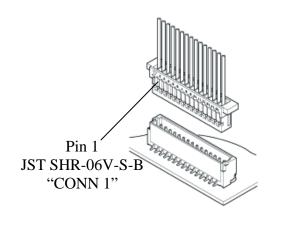

## H12206152

| <b>Pin Assignments</b>                                            |                                  |
|-------------------------------------------------------------------|----------------------------------|
| Conn2                                                             | Conn1                            |
| Pin 1 Pin 2 Pin 3 NC Pin 4 NC Pin 5 Pin 6 Pin 7 NC Pin 8 NC Pin 9 | Pin 6<br>Pin 1<br>Pin 4<br>Pin 3 |
| Pin 10<br>Pin 11 NC                                               | Pin 2                            |
| Pin 12 NC                                                         |                                  |

#28 AWG Wire, MIL STD W16878

Connectors shown for reference only. Actual product may differ from that shown